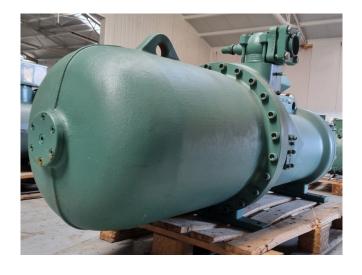

## Bitzer CSH 9561-160Y-40D

### **Specifications**

| Marca                | Bitzer                   |
|----------------------|--------------------------|
| Tipo                 | CSH 9561-160Y-40D        |
| Refrigerante         | Freon                    |
| kW at +10°C/+40°C    | 499,0                    |
| kW at 0°C/+40°C      | 335,0                    |
| kW at -5°C/+40°C     | 270,0                    |
| kW at -10°C/+40°C    | 214,0                    |
| Piston Descargador   | ✓                        |
| Control de capacidad | ✓                        |
| Mirilla              | ✓                        |
| m3 / h               | 50 Hz - 615 m³/h / 60 Hz |
|                      | - 742 m³/h               |
| Comentarios          | Y.o.b. 2008              |
| Comentarios          | We only offer the        |
|                      | compressor overhauled    |
|                      | and we can offer a fast  |
|                      | delivery time.           |
| Peso kg.             | 1270 kg                  |
| Tamaños              | 1950x820x770 mm          |
|                      | (LxWxH)                  |
| Stock                | 1                        |
|                      |                          |

#### **Used Bitzer CSH 9561-160Y-40D**

Overhauled Bitzer CSH 9561-160Y-40D semi-hermetic screw compressor on Freon with a sight glass. The compressor has a displacement of 615 m<sup>3</sup>/h at 50 Hz & 742 m<sup>3</sup>/h at 60 Hz. We only offer the compressor overhauled and we can offer a fast delivery time. Please contact us for more information! \*Why choose for HOSBV? We are not only the largest used refrigeration specialist in Europe, but also, we deliver all equipment including an extensive test, warranty and industrial cleaning. \*Optional we can also perform a new paint job and arrange the logistics.