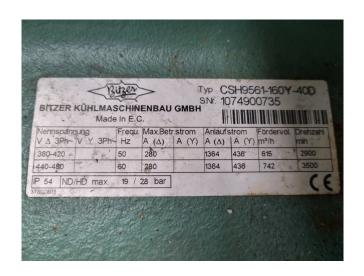

### **Specifications**

| Marca                | Bitzer                   |
|----------------------|--------------------------|
| Tipo                 | CSH 9561-160Y-40D        |
| Refrigerante         | Freon                    |
| kW at +10°C/+40°C    | 499,0                    |
| kW at 0°C/+40°C      | 335,0                    |
| kW at -5°C/+40°C     | 270,0                    |
| kW at -10°C/+40°C    | 214,0                    |
| Piston Descargador   | ✓                        |
| Control de capacidad | ✓                        |
| Mirilla              | ✓                        |
| m3 / h               | 50 Hz - 615 m³/h / 60 Hz |
|                      | - 742 m³/h               |
| Comentarios          | Y.o.b. 2008              |
| Comentarios          | We only offer the        |
|                      | compressor overhauled    |
|                      | and we can offer a fast  |
|                      | delivery time.           |
| Peso kg.             | 1270 kg                  |
| Tamaños              | 1950x820x770 mm          |
|                      | (LxWxH)                  |
| Stock                | 1                        |
|                      |                          |