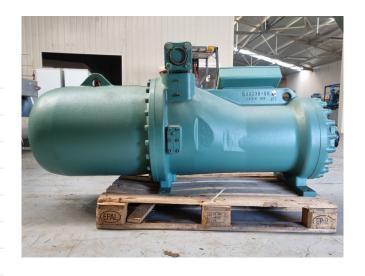

#### **Used Bitzer CSH 9561-160Y-40D**

Overhauled Bitzer CSH 9561-160Y-40D semi-hermetic screw compressor on Freon with a sight glass. The compressor has a displacement of 615 m<sup>3</sup>/h at 50 Hz & 742 m<sup>3</sup>/h at 60 Hz. We only offer the compressor overhauled and we can offer a fast delivery time. Please contact us for more information! \*Why choose for HOSBV? We are not only the largest used refrigeration specialist in Europe, but also, we deliver all equipment including an extensive test, warranty and industrial cleaning. \*Optional we can also perform a new paint job and arrange the logistics.