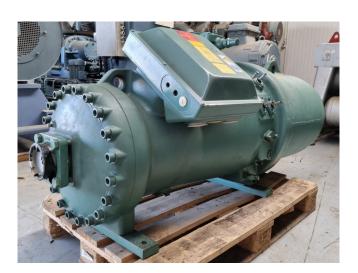

## Bitzer CSH 9561-160Y-40D

### **Specifications**

| Marca                | Bitzer                   |
|----------------------|--------------------------|
| Tipo                 | CSH 9561-160Y-40D        |
| Refrigerante         | Freon                    |
| kW at +10°C/+40°C    | 499,0                    |
| kW at 0°C/+40°C      | 335,0                    |
| kW at -5°C/+40°C     | 270,0                    |
| kW at -10°C/+40°C    | 214,0                    |
| Piston Descargador   | ✓                        |
| Control de capacidad | ✓                        |
| Mirilla              | ✓                        |
| m3 / h               | 50 Hz - 615 m³/h / 60 Hz |
|                      | - 742 m³/h               |
| Comentarios          | Y.o.b. 2008              |
| Comentarios          | We only offer the        |
|                      | compressor overhauled    |
|                      | and we can offer a fast  |
|                      | delivery time.           |
| Peso kg.             | 1270 kg                  |
| Tamaños              | 1950x820x770 mm          |
|                      | (LxWxH)                  |
| Stock                | 1                        |
|                      |                          |

#### **Used Bitzer CSH 9561-160Y-40D**

Overhauled Bitzer CSH 9561-160Y-40D semi-hermetic screw compressor on Freon with a sight glass. The compressor has a displacement of 615 m<sup>3</sup>/h at 50 Hz & 742 m<sup>3</sup>/h at 60 Hz. We only offer the compressor overhauled and we can offer a fast delivery time. Please contact us for more information! \*Why choose for HOSBV? We are not only the largest used refrigeration specialist in Europe, but also, we deliver all equipment including an extensive test, warranty and industrial cleaning. \*Optional we can also perform a new paint job and arrange the logistics.